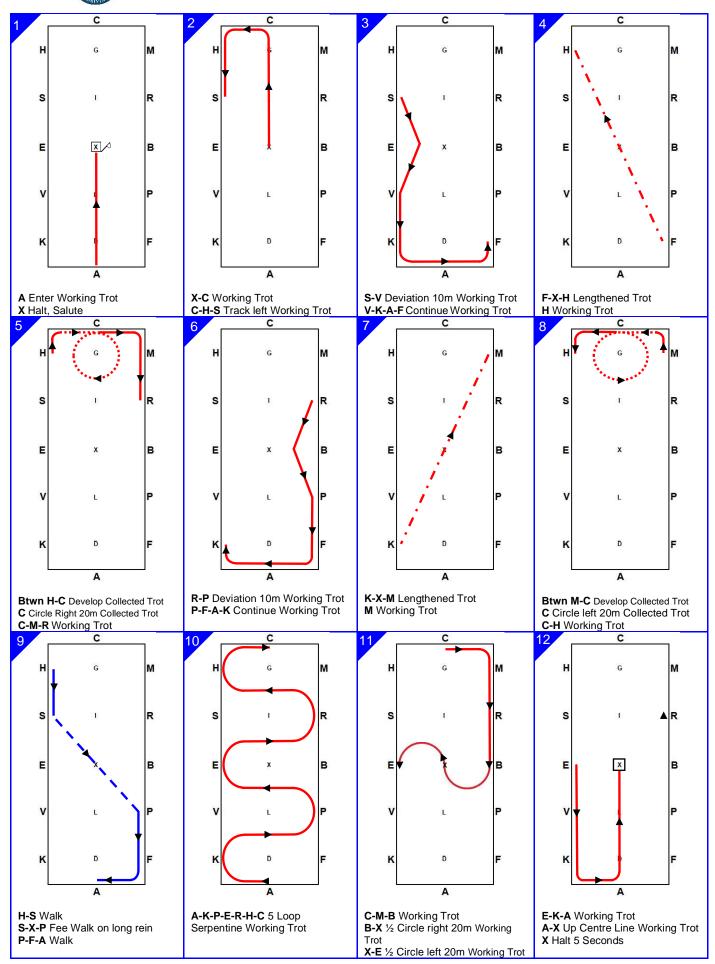

## Australian Carriage Driving Society Inc. ACDS Intermediate Test No 2 (100m x 40m Arena) Judges' Scoresheet

Competitor No:

|                                                                                                                                                                                    |                                                                        | MOVEMENT                                                                          | DIRECTIVES                                                                                 | MARK        | COMMENTS               |
|------------------------------------------------------------------------------------------------------------------------------------------------------------------------------------|------------------------------------------------------------------------|-----------------------------------------------------------------------------------|--------------------------------------------------------------------------------------------|-------------|------------------------|
| 1                                                                                                                                                                                  | A<br>X                                                                 | Enter Working Trot<br>Halt, Salute                                                | Straightness on centre line, quality of transition, halt and immobility                    |             |                        |
| 2                                                                                                                                                                                  | X-C<br>C-H-S                                                           | Working Trot<br>Track left Working Trot                                           | Transitions<br>Quality of Trot and turns                                                   |             |                        |
| 3                                                                                                                                                                                  | S-V<br>V-K-A-F                                                         | Deviation 10m Working Trot<br>Continue Working Trot                               | Accuracy, quality of Trot, rhythm, balance and suppleness                                  |             |                        |
| 4                                                                                                                                                                                  | F-X-H<br>H                                                             | Lengthened Trot<br>Working Trot                                                   | Transitions. Quality of Trot. Lengthening of stride and frame. Balance and rhythm          |             |                        |
| 5                                                                                                                                                                                  | Btwn H-C<br>C<br>C-M-R                                                 | Develop Collected Trot<br>Circle right 20m Collected Trot<br>Working Trot         | Quality of Collected Trot. Accuracy of figure. Balance, rhythm and suppleness. Transitions |             |                        |
| 6                                                                                                                                                                                  | R-P<br>P-F-A-K                                                         | Deviation 10m Working Trot<br>Continue Working Trot                               | Accuracy, quality of Trot, rhythm, balance and suppleness                                  |             |                        |
| 7                                                                                                                                                                                  | K-X-M<br>M                                                             | Lengthened Trot<br>Working Trot                                                   | Transitions. Quality of Trot.<br>Lengthening of stride and frame.<br>Balance and rhythm    |             |                        |
| 8                                                                                                                                                                                  | Btwn M-C<br>C<br>C-H                                                   | Develop Collected Trot<br>Circle left 20m Collected Trot<br>Working Trot          | Quality of Collected Trot. Accuracy of figure. Balance, rhythm and suppleness. Transitions |             |                        |
| 9                                                                                                                                                                                  | H-S<br>S-X-P<br>P-F-A                                                  | Walk<br>Free Walk on long rein<br>Walk                                            | Lengthening of stride and frame.<br>Rhythm, balance and transitions                        |             |                        |
| 10                                                                                                                                                                                 | A-K-P-E-<br>R-H-C                                                      | 5 Loop Serpentine Working Trot                                                    | Accuracy. Rhythm & regularity, impulsion & bend                                            |             |                        |
| 11                                                                                                                                                                                 | C-M-B<br>B-X<br>X-E                                                    | Working Trot<br>½ circle right 20m Working Trot<br>½ circle left 20m Working Trot | Quality of Trot and figures. Consistent rhythm, suppleness, impulsion and bend             |             |                        |
| 12                                                                                                                                                                                 | E-K-A<br>A-X<br>X                                                      | Working Trot Up centre line Working Trot Halt 5 seconds                           | Balance, rhythm, straightness, transitions, quality of halt, immobility                    |             |                        |
| 13                                                                                                                                                                                 | Х                                                                      | Rein back 5-6 steps                                                               | Responsiveness, quality of steps                                                           |             |                        |
| 14                                                                                                                                                                                 | X-G<br>G                                                               | Working Trot<br>Halt, Salute                                                      | Straightness and transitions. Quality of halt                                              |             |                        |
| Leave Arena at a Working Trot at 'A'                                                                                                                                               |                                                                        |                                                                                   |                                                                                            |             |                        |
| COLLECTIVES                                                                                                                                                                        |                                                                        |                                                                                   |                                                                                            |             |                        |
| 15                                                                                                                                                                                 | pace and equality of work.                                             |                                                                                   | ty. If multiples: maintenance of even                                                      |             |                        |
| 16                                                                                                                                                                                 | Impulsion                                                              | Engagement of hindquarters.                                                       | ticity of steps. Relaxation of back.                                                       |             |                        |
| 17                                                                                                                                                                                 | Obedience &<br>Lightness                                               | confidence. Calmness, lightness                                                   |                                                                                            |             |                        |
| 18                                                                                                                                                                                 | Driver Use of aids, handling of reins, whip Preparation for movements. |                                                                                   | whip and voice. Driver's position.                                                         |             |                        |
| 19                                                                                                                                                                                 | Presentation Hat, gloves, whip, apron, reflectors                      | '                                                                                 | om. Cleanliness, condition of horse/s,                                                     | CDE<br>Only | ONLY SCORED AT A CDE   |
| Penalties (awarded by Judge at C only), e.g. Error of Course, Disobedience, Dismounting 1st Incident – 5 marks 2nd Incident – 10 marks 3rd Incident – Elimination Other Penalties: |                                                                        |                                                                                   |                                                                                            |             | CDE – 190<br>GDD – 180 |
| Judge's Name: Judge's Signature:                                                                                                                                                   |                                                                        |                                                                                   |                                                                                            |             |                        |
| Position Judged from: Date:                                                                                                                                                        |                                                                        |                                                                                   |                                                                                            |             |                        |
| Position Judged from: Date:                                                                                                                                                        |                                                                        |                                                                                   |                                                                                            |             |                        |