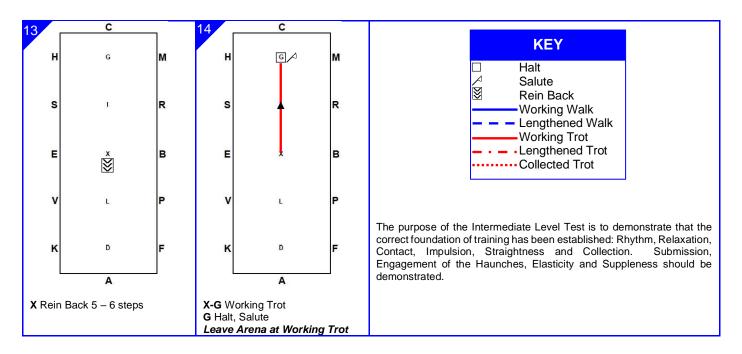

## Australian Carriage Driving Society Inc. ACDS Intermediate Test No 2 (100m x 40m Arena) Judges' Scoresheet

Competitor No:

|                                                                                                                                                                                    |                                                                        | MOVEMENT                                                                          | DIRECTIVES                                                                                 | MARK        | COMMENTS               |
|------------------------------------------------------------------------------------------------------------------------------------------------------------------------------------|------------------------------------------------------------------------|-----------------------------------------------------------------------------------|--------------------------------------------------------------------------------------------|-------------|------------------------|
| 1                                                                                                                                                                                  | A<br>X                                                                 | Enter Working Trot<br>Halt, Salute                                                | Straightness on centre line, quality of transition, halt and immobility                    |             |                        |
| 2                                                                                                                                                                                  | X-C<br>C-H-S                                                           | Working Trot<br>Track left Working Trot                                           | Transitions<br>Quality of Trot and turns                                                   |             |                        |
| 3                                                                                                                                                                                  | S-V<br>V-K-A-F                                                         | Deviation 10m Working Trot<br>Continue Working Trot                               | Accuracy, quality of Trot, rhythm, balance and suppleness                                  |             |                        |
| 4                                                                                                                                                                                  | F-X-H<br>H                                                             | Lengthened Trot<br>Working Trot                                                   | Transitions. Quality of Trot. Lengthening of stride and frame. Balance and rhythm          |             |                        |
| 5                                                                                                                                                                                  | Btwn H-C<br>C<br>C-M-R                                                 | Develop Collected Trot<br>Circle right 20m Collected Trot<br>Working Trot         | Quality of Collected Trot. Accuracy of figure. Balance, rhythm and suppleness. Transitions |             |                        |
| 6                                                                                                                                                                                  | R-P<br>P-F-A-K                                                         | Deviation 10m Working Trot<br>Continue Working Trot                               | Accuracy, quality of Trot, rhythm, balance and suppleness                                  |             |                        |
| 7                                                                                                                                                                                  | K-X-M<br>M                                                             | Lengthened Trot<br>Working Trot                                                   | Transitions. Quality of Trot.<br>Lengthening of stride and frame.<br>Balance and rhythm    |             |                        |
| 8                                                                                                                                                                                  | Btwn M-C<br>C<br>C-H                                                   | Develop Collected Trot<br>Circle left 20m Collected Trot<br>Working Trot          | Quality of Collected Trot. Accuracy of figure. Balance, rhythm and suppleness. Transitions |             |                        |
| 9                                                                                                                                                                                  | H-S<br>S-X-P<br>P-F-A                                                  | Walk<br>Free Walk on long rein<br>Walk                                            | Lengthening of stride and frame.<br>Rhythm, balance and transitions                        |             |                        |
| 10                                                                                                                                                                                 | A-K-P-E-<br>R-H-C                                                      | 5 Loop Serpentine Working Trot                                                    | Accuracy. Rhythm & regularity, impulsion & bend                                            |             |                        |
| 11                                                                                                                                                                                 | C-M-B<br>B-X<br>X-E                                                    | Working Trot<br>½ circle right 20m Working Trot<br>½ circle left 20m Working Trot | Quality of Trot and figures. Consistent rhythm, suppleness, impulsion and bend             |             |                        |
| 12                                                                                                                                                                                 | E-K-A<br>A-X<br>X                                                      | Working Trot Up centre line Working Trot Halt 5 seconds                           | Balance, rhythm, straightness, transitions, quality of halt, immobility                    |             |                        |
| 13                                                                                                                                                                                 | Х                                                                      | Rein back 5-6 steps                                                               | Responsiveness, quality of steps                                                           |             |                        |
| 14                                                                                                                                                                                 | X-G<br>G                                                               | Working Trot<br>Halt, Salute                                                      | Straightness and transitions. Quality of halt                                              |             |                        |
| Leave Arena at a Working Trot at 'A'                                                                                                                                               |                                                                        |                                                                                   |                                                                                            |             |                        |
| COLLECTIVES                                                                                                                                                                        |                                                                        |                                                                                   |                                                                                            |             |                        |
| 15                                                                                                                                                                                 | pace and equality of work.                                             |                                                                                   | ty. If multiples: maintenance of even                                                      |             |                        |
| 16                                                                                                                                                                                 | Impulsion                                                              | Engagement of hindquarters.                                                       | ticity of steps. Relaxation of back.                                                       |             |                        |
| 17                                                                                                                                                                                 | Obedience &<br>Lightness                                               | confidence. Calmness, lightness                                                   |                                                                                            |             |                        |
| 18                                                                                                                                                                                 | Driver Use of aids, handling of reins, whip Preparation for movements. |                                                                                   | whip and voice. Driver's position.                                                         |             |                        |
| 19                                                                                                                                                                                 | Presentation Hat, gloves, whip, apron, reflectors                      | '                                                                                 | om. Cleanliness, condition of horse/s,                                                     | CDE<br>Only | ONLY SCORED AT A CDE   |
| Penalties (awarded by Judge at C only), e.g. Error of Course, Disobedience, Dismounting 1st Incident – 5 marks 2nd Incident – 10 marks 3rd Incident – Elimination Other Penalties: |                                                                        |                                                                                   |                                                                                            |             | CDE – 190<br>GDD – 180 |
| Judge's Name: Judge's Signature:                                                                                                                                                   |                                                                        |                                                                                   |                                                                                            |             |                        |
| Position Judged from: Date:                                                                                                                                                        |                                                                        |                                                                                   |                                                                                            |             |                        |
| Position Judged from: Date:                                                                                                                                                        |                                                                        |                                                                                   |                                                                                            |             |                        |