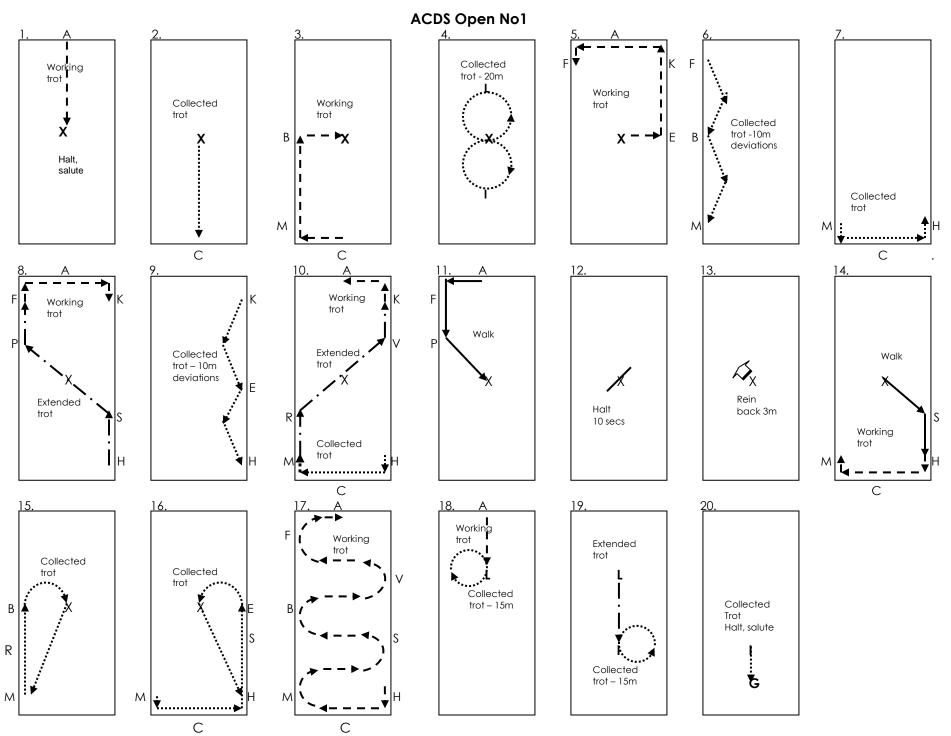

|                                                                       |                                        | MOVEN                                                                         |                                                                                | TO BE JUDGED                                                  | MARK | COMMENT |
|-----------------------------------------------------------------------|----------------------------------------|-------------------------------------------------------------------------------|--------------------------------------------------------------------------------|---------------------------------------------------------------|------|---------|
| 1                                                                     | A                                      |                                                                               | orking Trot                                                                    | Straight on centre line                                       |      |         |
| 2                                                                     | X                                      | Halt. Salute<br>Collected                                                     |                                                                                | Transition to halt, immobility Transition to CT, straightness |      |         |
| 2                                                                     | \C                                     | Collected                                                                     | 1101                                                                           | iransmorrio Ci, siraigriniess                                 |      |         |
| 3                                                                     | СМВХ                                   | Working Tr                                                                    | ot                                                                             | Transition to WT, regularity,                                 |      |         |
| 4                                                                     | X                                      | Collected                                                                     | Trot                                                                           | bend Transition to CT, impulsion,                             |      |         |
| 4                                                                     | XIX                                    | Circle righ                                                                   |                                                                                | bend, accuracy.                                               |      |         |
|                                                                       | XLX                                    | Circle left                                                                   | 20 m                                                                           | ·                                                             |      |         |
| 5                                                                     | XEKAF Working Trot                     |                                                                               | Transition to WT, balance, bend                                                |                                                               |      |         |
| 6                                                                     | FB                                     | Collected Trot, deviation 10 m<br>Collected trot deviation 10 m               |                                                                                | Transition to CT, balance,                                    |      |         |
| 7                                                                     | MCH                                    | Collected                                                                     |                                                                                | accuracy, bend, impulsion  Regularity                         |      |         |
| 8                                                                     | HSXPF                                  | Extended Trot                                                                 |                                                                                | Transition to ET, balance,                                    |      |         |
| 0                                                                     | FAK                                    | Working Trot                                                                  |                                                                                | rhythm Transition to WT                                       |      |         |
| 9                                                                     | KE                                     |                                                                               | Trot, deviation 10 m                                                           | Transition to CT, accuracy,                                   |      |         |
| 10                                                                    | EH<br>HCM                              | Collected Trot, deviation 10m  Collected Trot                                 |                                                                                | Balance, bend, impulsion Balance, bend                        |      |         |
| 10                                                                    | MRXVK Extended Trot                    |                                                                               |                                                                                | Transition to ET, rhythm,                                     |      |         |
|                                                                       | KA                                     | Working Tr                                                                    |                                                                                | balance                                                       |      |         |
| 11                                                                    | A EDV                                  | )A/ =: II -                                                                   |                                                                                | Transition to WT                                              |      |         |
| 11                                                                    | AFPX                                   | Walk                                                                          |                                                                                | Transition to Walk. Freedom, regularity                       |      |         |
| 12                                                                    | Х                                      |                                                                               | conds driver on centre                                                         | Transition, straightness,                                     |      |         |
| 13                                                                    | X                                      | line Rein Back 3 metres                                                       |                                                                                | immobility Transition, quality of steps                       |      |         |
|                                                                       |                                        |                                                                               |                                                                                | Transition to Walk                                            |      |         |
| 14                                                                    | XSH                                    | Walk                                                                          |                                                                                | Freedom, regularity and quality of walk                       |      |         |
|                                                                       | НСМ                                    | Working Tr                                                                    | ot                                                                             | Transition to WT                                              |      |         |
| 15                                                                    | MRB                                    | Collected                                                                     |                                                                                | Transition to CT                                              |      |         |
|                                                                       | BXM<br>M                               | <b>G</b> .                                                                    |                                                                                | Accuracy, impulsion, bend                                     |      |         |
| 16                                                                    | MCHSE                                  | Collected                                                                     |                                                                                | Rhythm, regularity                                            |      |         |
|                                                                       | EXH                                    | EXH Half circle left, reins in one hand H Return to track at H, reins at will |                                                                                | Accuracy, impulsion, bend                                     |      |         |
| 17                                                                    | HC HC                                  |                                                                               |                                                                                | Transition to WT                                              |      |         |
| 17                                                                    | CMSBVFA                                |                                                                               | pentine, 20m loops                                                             | Rhythm, regularity, balance,                                  |      |         |
| 18                                                                    | ADL Working Trot                       |                                                                               | o+                                                                             | bend, accuracy Transitions, accuracy                          |      |         |
| 10                                                                    | L                                      |                                                                               | Trot, circle right 15m                                                         | Rhythm, regularity, balance,                                  |      |         |
| 19                                                                    | LI                                     | Extended                                                                      | Trot                                                                           | Transitions, balance, impulsion,                              |      |         |
|                                                                       |                                        | Collected Trot, circle left 15m                                               |                                                                                | Accuracy, rhythm, bend                                        |      |         |
| 20                                                                    | IG                                     | Collected                                                                     |                                                                                | Straight on centre line                                       |      |         |
| Loc                                                                   | Gave arena at wo                       | Halt, salute                                                                  | 9                                                                              | Accuracy, immobility                                          |      |         |
| 21                                                                    | Paces                                  | JINING IIOI                                                                   | Regularity, freedom (if                                                        | team maintenance of pace by all                               |      |         |
|                                                                       |                                        |                                                                               | horses)                                                                        |                                                               |      |         |
| 22                                                                    |                                        |                                                                               | Moving forward, engage all horses working)                                     | gement of hindquarters (if team                               |      |         |
| 23                                                                    | Obedience, Lightness Response to the c |                                                                               | Response to the aids, v                                                        | villing and without resistance.                               |      |         |
| 24                                                                    | Driver                                 |                                                                               | Correctness of bend.  Use of aids, handling of reins and whip, position on the |                                                               |      |         |
| 25                                                                    | Presentation                           |                                                                               | box, Accuracy of figures  Appearance of driver and groom. Suitabili            |                                                               |      |         |
| _0                                                                    | Whip, hat, gloves, apron, reflectors   |                                                                               | general appearance of turnout. Cleanliness, fitness and                        |                                                               |      |         |
| MAXIMUM POINTS 240/250 (coefficient =0.64)                            |                                        |                                                                               |                                                                                | horse, harness and vehicle.                                   |      |         |
| MAN                                                                   | IIVIUIVI FUINIS 24                     | +U/ ZUU (CO6                                                                  | 5111C1€111 -U.04)                                                              | SUBTOTAL                                                      |      |         |
|                                                                       | _                                      |                                                                               | _                                                                              | Less Penalties                                                |      |         |
| Errors of course and dismounting of grooms First incident 5 penalties |                                        |                                                                               |                                                                                | TOTAL                                                         |      |         |
|                                                                       |                                        | 0 penalties                                                                   |                                                                                | IOIAL                                                         |      |         |
|                                                                       |                                        | Elimination                                                                   |                                                                                |                                                               |      |         |
| Nan                                                                   | ne of ludge                            |                                                                               |                                                                                | Signature of Jud                                              | ae   |         |
| Hull                                                                  | ie oi juuge                            | • • • • • • • • • • • • • • • • • • • •                                       | •••••                                                                          | Signature of Judge                                            |      |         |
| Posi                                                                  | ion                                    |                                                                               |                                                                                | Date                                                          |      |         |